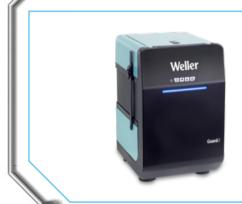

with Hose and ALFA Nozzle  1x ZeroSmog Guard Light Single User 1x Mainfilter (HEPA H13 and Activated Carbon) 5 x Prefilters 1x 0F15 Hose 1x ALFA nozzle | FT91020699  Single User Filtration Unit with Hose and ALFA Nozzle  1x ZeroSmog Guard Light Single User Single User 1x Mainfilter (HEPA H13 and Activated Carbon) 5 x Prefilters 1x ALFA nozzle  1x Desk clamp  FT91021699  FT91021699  Single User Filtration Unit with Hose and ALFA Nozzle  1x ZeroSmog Guard Single User 1x Mainfilter (HEPA H13 and Activated Carbon) Activated Carbon + Potassium Permangenate) 5 x Prefilters 1 x OF15 Hose 1 x ALFA nozzle 1 x Desk clamp |

16



### Weller #PowerfulTogether

### **#PowerfulTogether**

Weller Soldering Stations and ZeroSmog Guard fume extraction units are made for the safest way to solder.















### Germany

Weller Tools GmbH Carl-Benz-Straße 2 74354 Besigheim

Tel: +49 (0) 7143 580-0 Fax: +49 (0) 7143 580-108



www.linkhamson.com sales@linkhamson.com



weller-tools.com