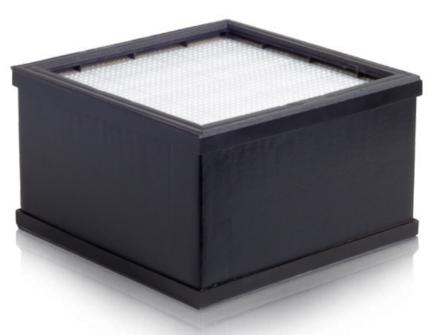

### Different filter types

Weller ZeroSmog Guards are used with a medium-fine dust pre-filter together with a main filter consisting of a particle filter HEPA H13 and a wide-band gas filter. A pure gas filter option is also available to purchase

### The most effective systems offer a 3-stage filter process

fine dust **pre-filter**.

HEPA particle filter.

The wide band **gas filter** removes adhesive and

### 1. Medium / fine dust 2. Main filters pre-filter

For standard applications where Consisting of a particle filter H13 with larger particles are removed by the ePM1-75% class pre-filter

deposition performance according EN 1822:2009

### Pre-filter Class according to ISO 16890 Filter Class according to EN 1822:2019

| Group | Filter Class | Integral value       |                      |  |
|-------|--------------|----------------------|----------------------|--|
|       |              | Degree of separation | Transmittance degree |  |
| EPA   | E10          | 85%                  | 15%                  |  |
|       | E11          | 95%                  | 5%                   |  |
|       | E12          | 99,5%                | 0,5%                 |  |
| HEPA  | H13          | 99,95%               | 0,05%                |  |