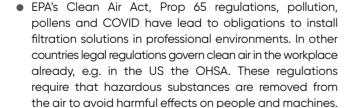

Effects of fine dust and gas fumes on the lungs

The before/after effect on a small mesh shows the degree of pollution after 90 minutes of soldering.

Fibers, pollen Bacteria, pigments Smog Asbestos dust Viruses < 5 µm What health risks can develop? Dermatitis Nosebleed Acne Headache Eye irritation Sinonasal cancer Sore throat Respiratory damage Occupational asthma