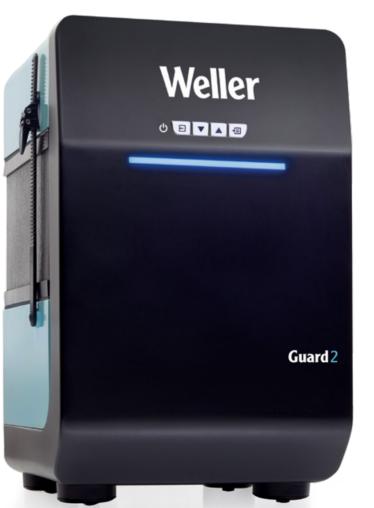

ation media                         | Activated Carbon        | Activated Carbon<br>& KMnO4 | Activated Carbon<br>& KMnO4 |
| Communication with soldering stations        | -                       | WT, WX, WXsmart             | WT, WX, WXsmart             |
| Adjustable suction                           | -                       | •                           | •                           |
| Remote switch                                | -                       | 0                           | 0                           |
| Compatible Extraction Hoses<br>Easy Click 60 | 0                       | 0                           | 0                           |
|                                              |                         | <ul><li>included</li></ul>  | optional – not available    |



ZeroSmog Guard 2

### Clean air makes it easier to breathe

# Medium or Fine Dust Prefilter **EPA/HEPA Filter**

### The most effective systems offer a 3-stage filter process

fine dust **pre-filter**.

HEPA particle filter.

The wide band **gas filter** removes adhesive and

### 1. Medium / fine dust 2. Main filters pre-filter

For standard applications where Consisting of a particle filter H13 with larger particles are removed by the ePM1-75% class pre-filter

deposition performance according EN 1822:2009

>99,955% in MPPS (particles 0,16 µm) >99,994% particles 0,3 µm and a wide band gas filter for cleaning harmful fumes and vapours.

The Weller wide-band gas filter consists of 50 % active carbon and 50 % potassium permanganate (KMnO<sub>4</sub>). Harmful gases with a high molecular we