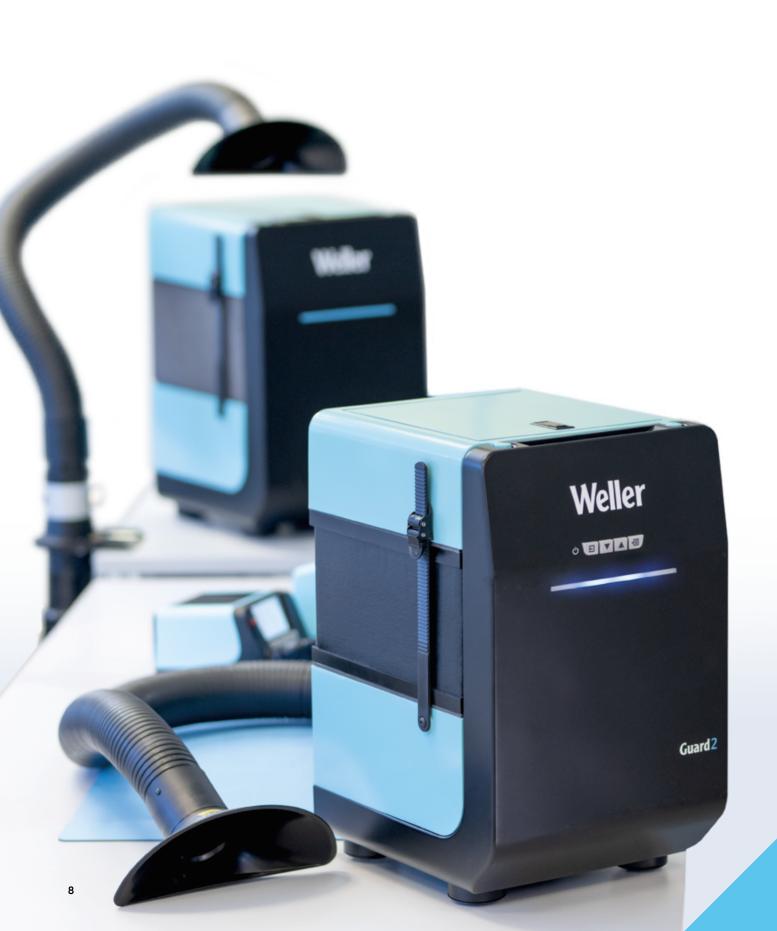

Our Weller ZeroSmog fume extraction units, including the new ZeroSmog Guard under bench extractor designed for continuous, all-day use, provide optimal protection for both operators and the environment.

# Clean air – 24/7 on the line

The new Weller ZeroSmog Guard under-bench fume extraction units are designed for continuous 24/7 use in professional handsoldering on the production line.

Offering quiet, state-of-the-art filtration, the provide effective air purification and healt protection for users. With 99.95% particle filtratio efficiency and filtering of many different gases these units ensure comfortable and highly effective protection in on-the-line soldering environments.

### Clean air and maximum user comfort

The new ESD-safe ZeroSmog Guard fume extraction units deliver superior air quality by efficiently filtering soldering particles and gases. Equipped with a powerful blower, these units ensure cleaner air and effective odor removal.

### **ESD-Safe**

Weller

0 E V A 8

Guard