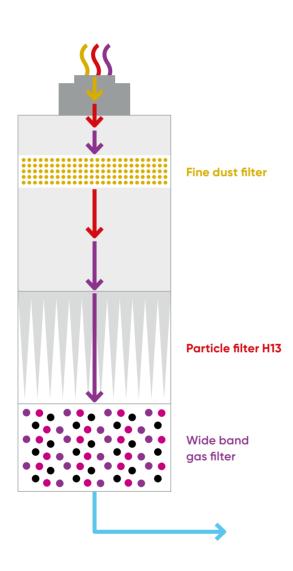

### Different filter types

Weller ZeroSmog Guards are used with a medium-fine dust pre-filter together with a main filter consisting of a particle filter HEPA H13 and a wide-band gas filter. A pure gas filter option is also available to purchase

### The most effective systems offer a 3-stage filter process

fine dust **pre-filter**.

HEPA particle filter.

The wide band **gas filter** removes adhesive and

### 1. Medium / fine dust 2. Main filters pre-filter

For standard applications where Consisting of a particle filter H13 with larger particles are removed by the ePM1-75% class pre-filter

deposition performance according EN 1822:2009

>99,955% in MPPS (particles 0,16 µm) >99,994% particles 0,3 µm and a wide band gas filter for cleaning harmful fumes and vapours.

The Weller wide-band gas filter consists of 50 % active carbon and 50 % potassium permanganate (KMnO<sub>4</sub>). Harmful gases with a high molecular weight are cleaned by the active carbon. KMnO<sub>4</sub> is suitable for absorbing gases of lower molecular weight. Because of its composition, KMnO<sub>4</sub> is able to convert a large number of chemical pollutants (e.g. formaldehyde) by means of molecular modification into non-polluting gases.

### 3. Adhesives filter (option)

The gas filter is used for extracting adhesive fumes and solvents. Experience has shown that filtering suspended particles is not so vital in this respect. The gas filter is filled with 50% active carbon and 50% KMnO<sub>4</sub>.