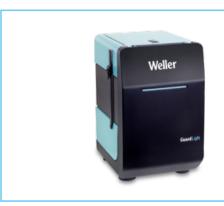

### ZeroSmog Guard Light Entry Level Single User Unit.

ZeroSmog Guard
Single User Unit