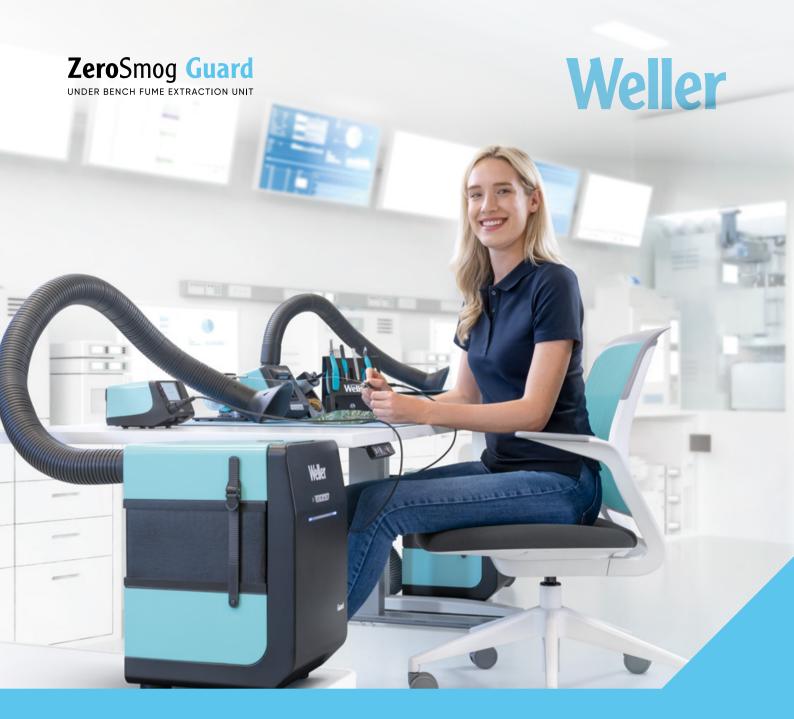

# Clean air – 24/7 on the line

The new Weller ZeroSmog Guard under-bench fume extraction units are designed for continuous 24/7 use in professional handsoldering on the production line.

Offering quiet, state-of-the-art filtration, the provide effective air purification and healt protection for users. With 99.95% particle filtratio efficiency and filtering of many different gases these units ensure comfortable and highly effective protection in on-the-line soldering environments.

### Clean air and maximum user comfort

The new ESD-safe ZeroSmog Guard fume extraction units deliver superior air quality by efficiently filtering soldering particles and gases. Equipped with a powerful blower, these units ensure cleaner air and effective odor removal.