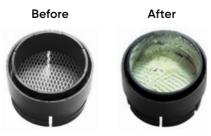

The before/after effect on a small mesh shows the degree of pollution after 90 minutes of soldering.

Fibers, pollen Bacteria, pigments Smog Asbestos dust Viruses < 5 µm What health risks can develop? Dermatitis Nosebleed Acne Headache Eye irritation Sinonasal cancer Sore throat Respiratory damage Occupational asthma