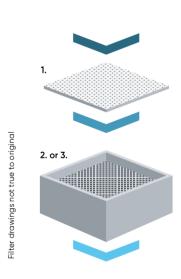

### The most effective systems offer a 3-stage filter process

fine dust **pre-filter**.

HEPA particle filter.

The wide band **gas filter** removes adhesive and

### 1. Medium / fine dust 2. Main filters pre-filter

For standard applications where Consisting of a particle filter H13 with larger particles are removed by the ePM1-75% class pre-filter

deposition performance according EN 1822:2009

### 3. Adhesives filter (option)

The gas filter is used for extracting adhesive fumes and solvents. Experience has shown that filtering suspended particles is not so vital in this respect. The gas filter is filled with 50% active carbon and 50% KMnO<sub>4</sub>.