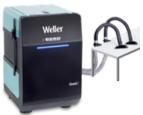

# Clean air – 24/7 on the line

The new Weller ZeroSmog Guard under-bench fume extraction units are designed for continuous 24/7 use in professional handsoldering on the production line.

Offering quiet, state-of-the-art filtration, the provide effective air purification and healt protection for users. With 99.95% particle filtratio efficiency and filtering of many different gases these units ensure comfortable and highly effective protection in on-the-line soldering environments.

Learn more about ZeroSmog Guard

### Clean air and maximum user comfort

The new ESD-safe ZeroSmog Guard fume extraction units deliver superior air quality by efficiently filtering soldering particles and gases. Equipped with a powerful blower, these units ensure cleaner air and effective odor removal.