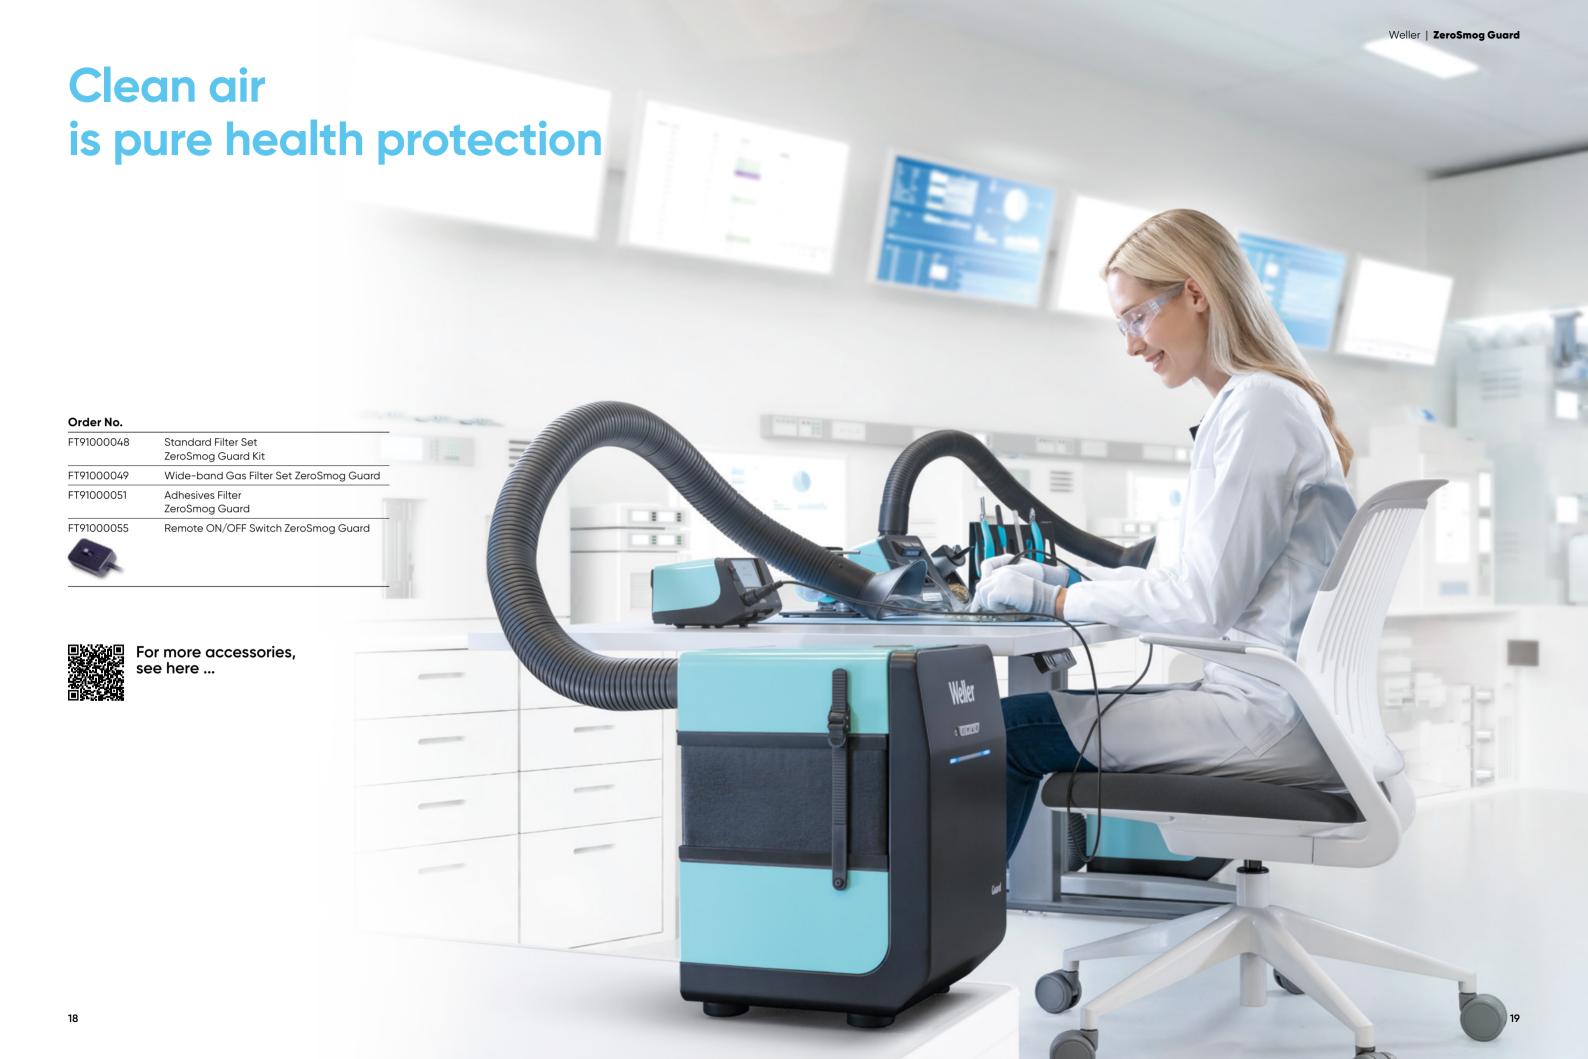

### Protecting you and your employees' health

As a global leader in professional hand soldering equipment, we recognize the importance of prioritizing health and safety during hand soldering operations. Prope fume extraction systems are essential to reduce exposure to hazardous substances like lead and flux vapors, ensuring a safer environment for your employees.

Our Weller ZeroSmog fume extraction units, including the new ZeroSmog Guard under bench extractor designed for continuous, all-day use, provide optimal protection for both operators and the environment.

# Clean air – 24/7 on the line

The new Weller ZeroSmog Guard under-bench fume extraction units are designed for continuous 24/7 use in professional handsoldering on the production line.

Offering quiet, state-of-the-art filtration, the provide effective air purification and healt protection for users. With 99.95% particle filtratio efficiency and filtering of many different gases these units ensure comfortable and highly effective protection in on-the-line soldering environments.