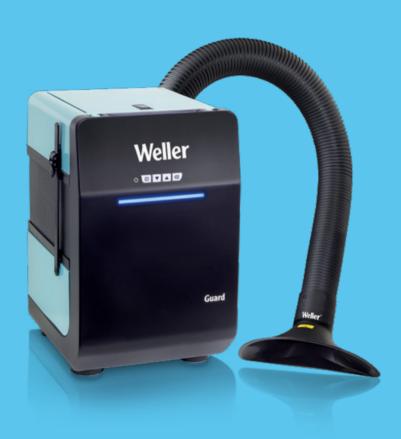

Our Weller ZeroSmog fume extraction units, including the new ZeroSmog Guard under bench extractor designed for continuous, all-day use, provide optimal protection for both operators and the environment.

# Clean air – 24/7 on the line

The new Weller ZeroSmog Guard under-bench fume extraction units are designed for continuous 24/7 use in professional handsoldering on the production line.

Offering quiet, state-of-the-art filtration, the provide effective air purification and healt protection for users. With 99.95% particle filtratio efficiency and filtering of many different gases these units ensure comfortable and highly effective protection in on-the-line soldering environments.