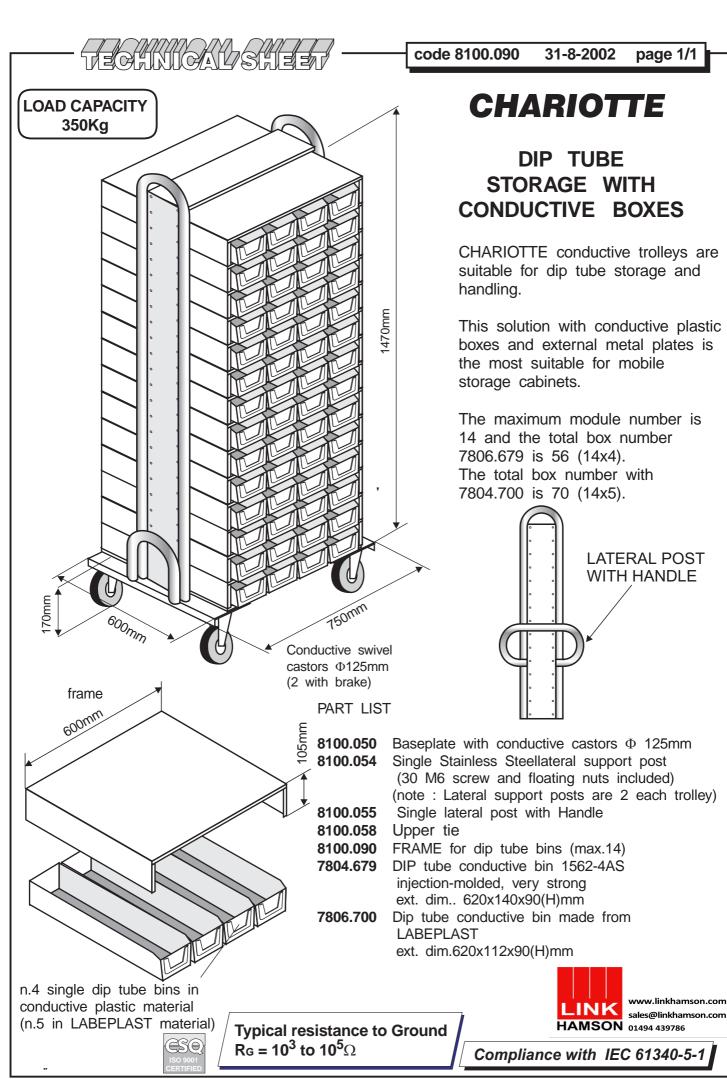

er solution and is well suitable for automatic machines and manual work station feeding.

630mm

PART LIST

Conductive castors

Φ 125mm

600mm

TECHNICALSHEET

| 8100.050 | Baseplate with conductive castors $\Phi$ 125mm    |
|----------|---------------------------------------------------|
| 8100.054 | Lateral support post                              |
|          | (30 M6 screw and floating nuts included)          |
|          | (note : Lateral support posts are 2 each trolley) |
| 8100.056 | Lateral Handle                                    |
| 8100.058 | Upper tie                                         |
| 8100.065 | SHELF P370 (dim.370x630mm)                        |
|          | DIP tube SHELF DIVIDER                            |

370mm

470mm

750mm





Compliance with EN 100015-1