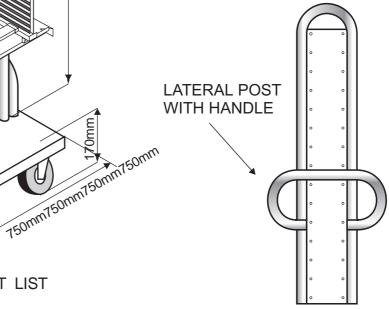

Fixing shelves with M6x10 screws.

Fixing lateral posts to the base, M12x30mm screws.

8100.050 Baseplate with conductive castors  $\Phi$  125mm 8100.054 Single Stainless Steel lateral support post

(30 M6 screw and nuts included)

(note: Lateral support posts are 2 each trolley)

Single lateral post with Handle 8100.055

8100.058 Upper tie (optional)

8100.068 Double shelf for 2 LABERACK racks 7804.007 LABERACK dissipative side wall

7804.017 LABERACK dissipative intermediate wall