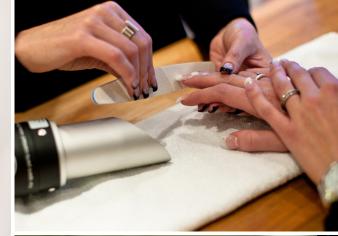

## BEAUTY LINE EXCLUSIVE \*

Beauty Line Exclusive 1 Complete filter system with flexible extraction arm and a capturing nozzle.

NEW!

Remote controll for start/stop function

Complete filter system with table mounting bracket, connection hose, flexible extraction arm and a capturing nozzle.