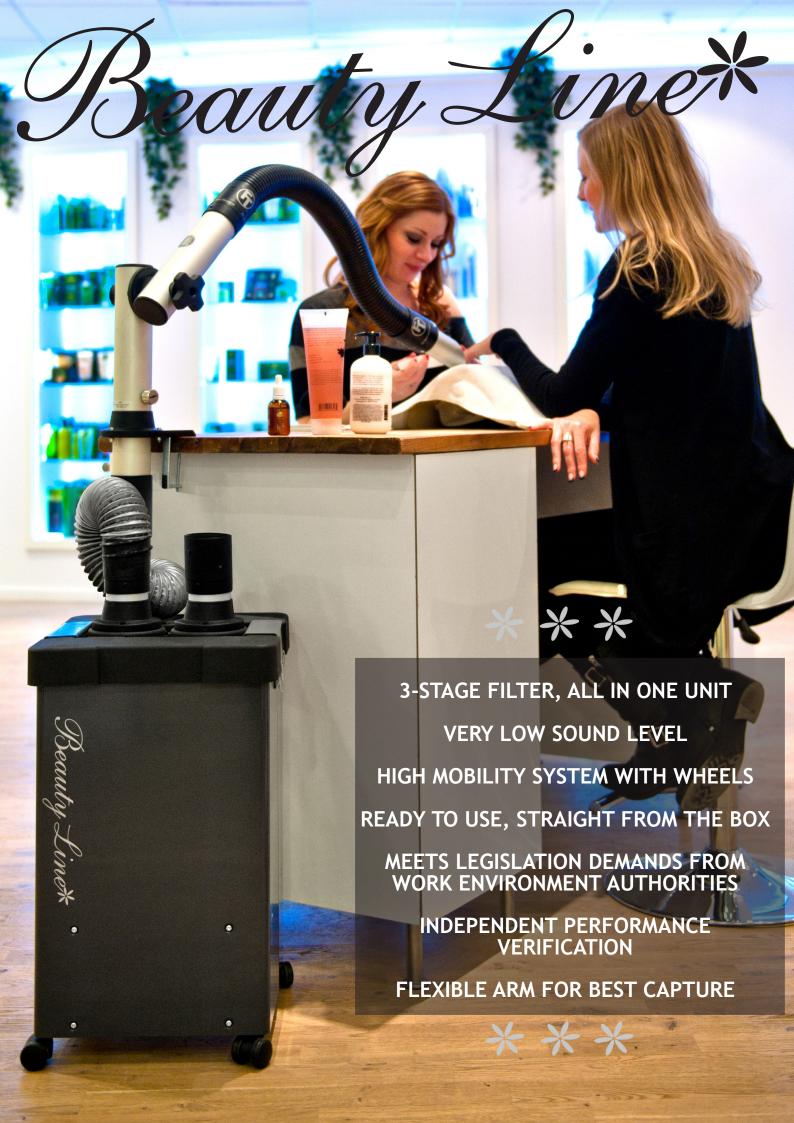

## Beauty Line\*

Beauty Line Exclusive protects you from hazardous gases and particles. It has a very low sound level and is easy to maintain and use.

Beauty Line Exclusive is equipped with a three stage filter, for longer lifetime and for a guaranteed function:

- \* Pre filter for larger particles
- \* Particle filter for small, hazardous particles
- \* Gas filter for odeur and gases

Beauty Line is tested by an independent test institute (SP - Technical Research Institute of Sweden) and is the only filter system that meets demands and legislations required by the work environment authorities.

## BEAUTY LINE EXCLUSIVE \*

Beauty Line Exclusive 1 Complete filter system with flexible extraction arm and a capturing nozzle.

NEW!

Remote controll for start/stop function

Complete filter system with table mounting bracket, connection hose, flexible extraction arm and a capturing nozzle.