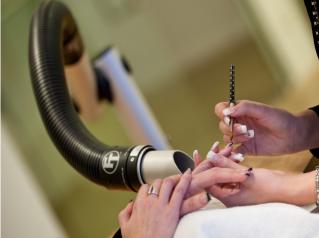

## BEAUTY LINE EXCLUSIVE \*

Beauty Line Exclusive 1 Complete filter system with flexible extraction arm and a capturing nozzle.

NEW!

Remote controll for start/stop function

Complete filter system with table mounting bracket, connection hose, flexible extraction arm and a capturing nozzle.