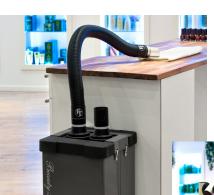

## BEAUTY LINE EXCLUSIVE \*

Beauty Line Exclusive 1 Complete filter system with flexible extraction arm and a capturing nozzle.

NEW!

Remote controll for start/stop function

Complete filter system with table mounting bracket, connection hose, flexible extraction arm and a capturing nozzle.